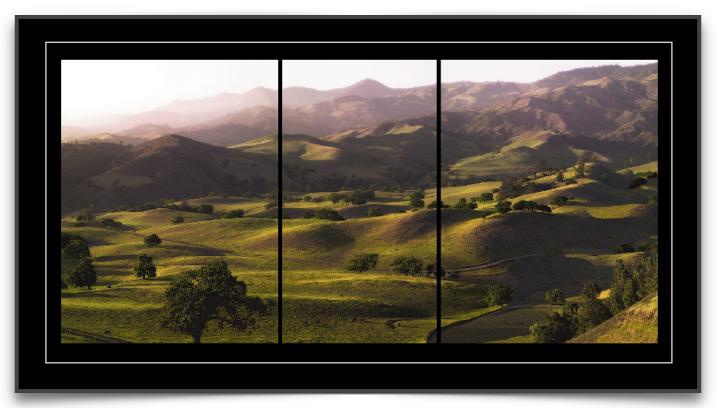

#### 7. CALIFORNIA LANDSCAPE

Three piece Sectional Photograph @ 40 x 68 with plexi mount Original Price \$2500. / Display Sample \$1650. Condition 7