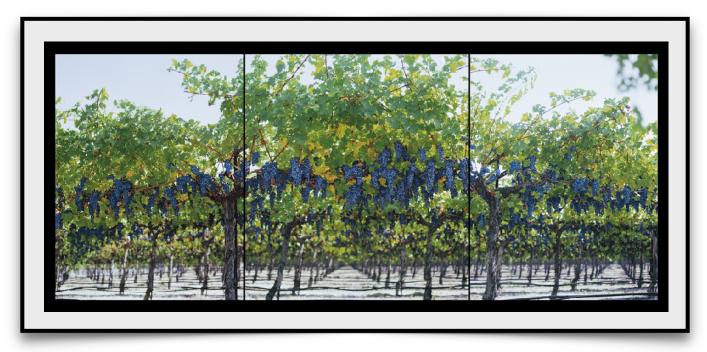

#### 3. NAPA GRAPES

Three piece Sectional Photograph @ 30 x 57 Original Price \$1800. / Display Sample \$1400. Condition 9

#### 4. NAPA GRAPES

Three piece Sectional Photograph @ 36 x 71 Original Price \$2250. / Display Sample \$800. Condition 5