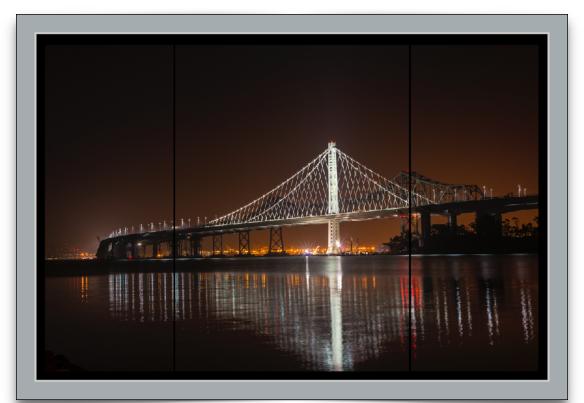

#### 3. BAY BRIDGE AERIAL

Six piece Aluminum Dimensional Overlay @ 36 x 56 Original Price \$2500. / Display Sample \$1800. Condition 8