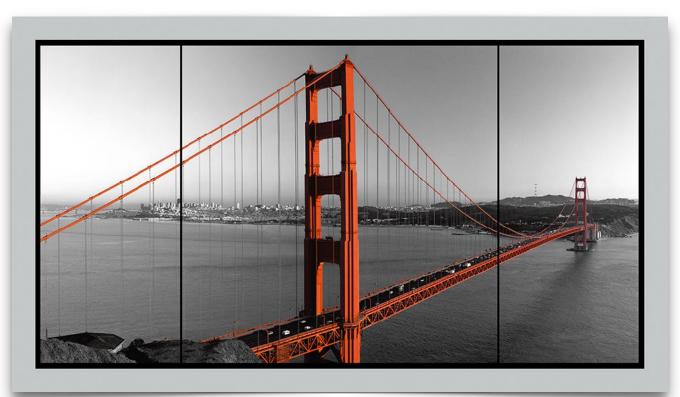

#### 1. SAN FRANCISCO SKYLINE

Three piece Sectional Photograph @ 34 x 82 with plexi-mount Original Price \$2500. / Display Sample \$1200. Condition 8

#### 2 . SAN FRANCISCO SKYLINE

Three piece Sectional Photograph @ 34 x 82 **with** plexi-mount Original Price \$2500. / Display Sample \$1800. Condition 10