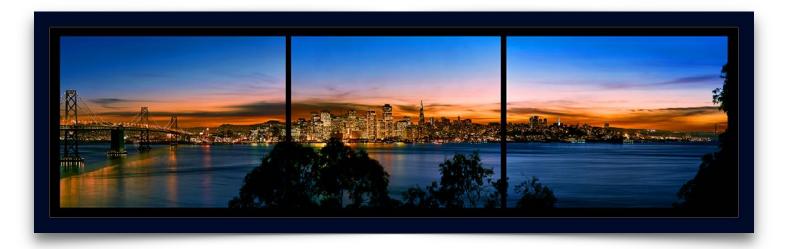

#### 2 . SAN FRANCISCO SKYLINE

Three piece Sectional Photograph @ 34 x 82 **with** plexi-mount Original Price \$2500. / Display Sample \$1800. Condition 10