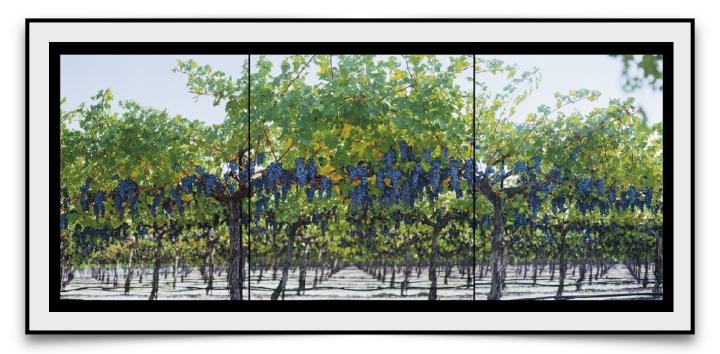

#### 3. NAPA GRAPES

Three piece Sectional Photograph @ 30 x 57 Original Price \$1800. / Display Sample \$1400. Condition 9

#### 4. NAPA GRAPES

Three piece Sectional Photograph @ 36 x 71 Original Price \$2250. / Display Sample \$800. Condition 5