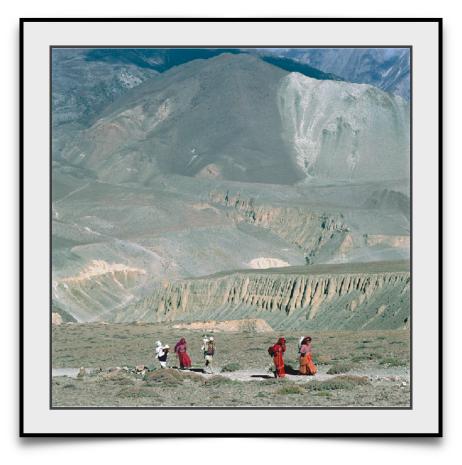

## 19. ROAD TO MUCKTINATH- Nepal Collection

Single image photograph @ 50 x 50 Original Price \$3500. / Display Sample \$2500. Condition 8

## 20. ROAD TO MUCKTINATH- Nepal Collection

Single image photograph @ 34 x 34 Original Price \$1800. / Display Sample \$1200. Condition 7