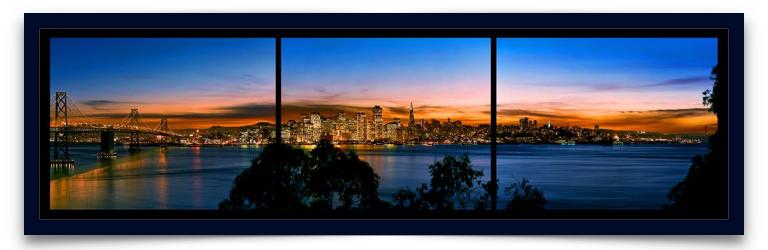

#### 1. SAN FRANCISCO SKYLINE

Three piece Sectional Photograph @ 34 x 82 with plexi-mount Original Price \$2500. / Display Sample \$1200. Condition 8