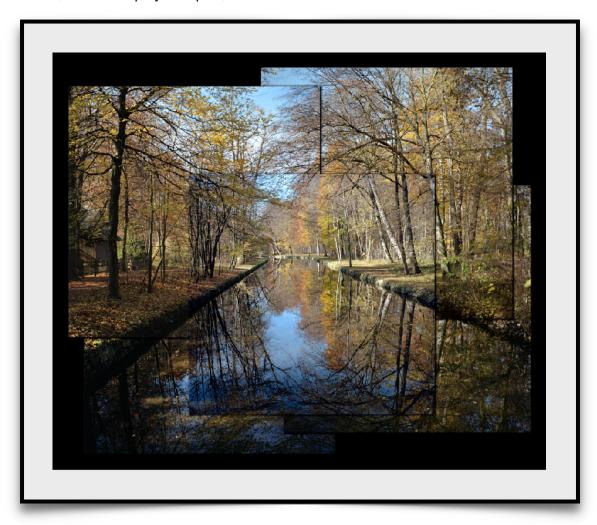

## 16. REFLECTIONS- Prague Collection

Six piece Dimensional Overlay@ 48 x 56 Original Price \$3000. / Display Sample \$2000. Condition 8