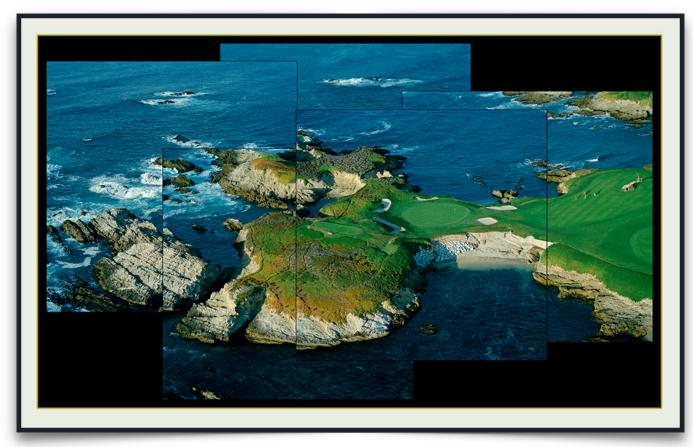

## 6. CYPRESS POINT #16

Five piece Dimensional Overlay@ 40 x 60 Original Price \$3000. / Display Sample \$1800. Condition 7