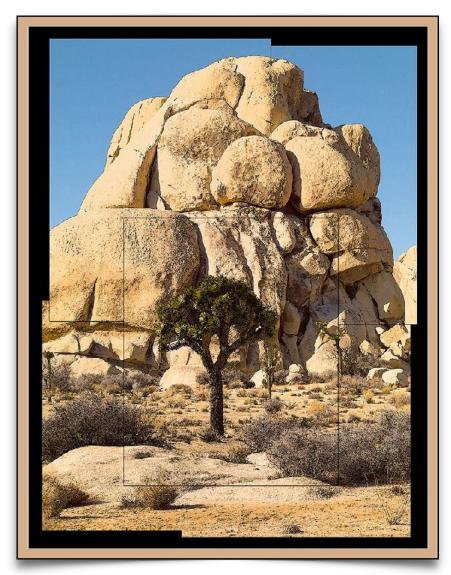

#### 12. JOSHUA TREE

Five piece Dimensional Overlay@ 48 x 60 Original Price \$3000. / Display Sample \$2250. Condition 9