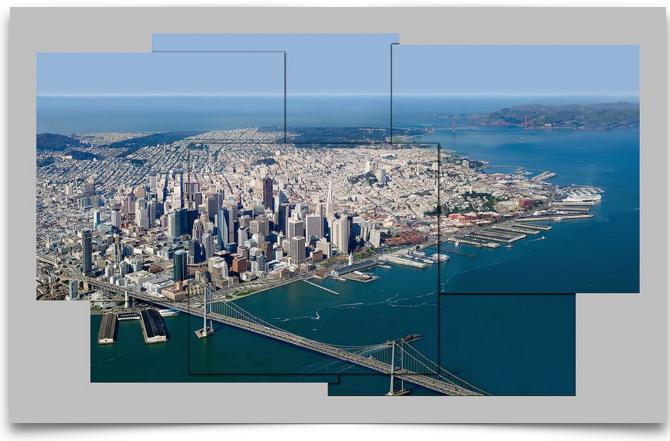

#### **BAY AREA IMAGES**

#### 1. SAN FRANCISCO SKYLINE

Three piece Sectional Photograph @ 34 x 82 with plexi-mount Original Price \$2500. / Display Sample \$1200. Condition 8

#### 2 . SAN FRANCISCO SKYLINE

Three piece Sectional Photograph @ 34 x 82 **with** plexi-mount Original Price \$2500. / Display Sample \$1800. Condition 10