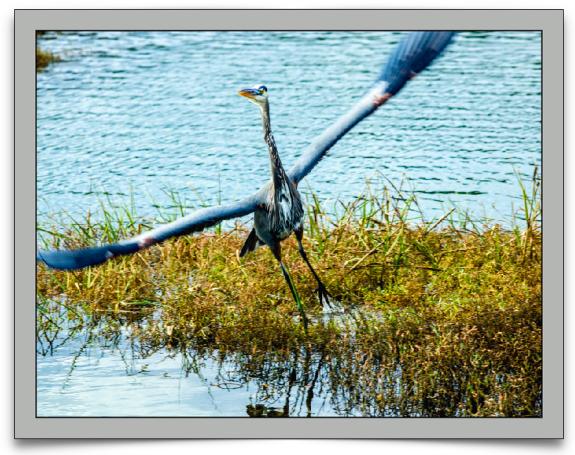

## 11. BLUE HERON

Single image Photograph on Aluminum @ 31 x 39 Original Price \$1800. / Display Sample \$1200. Condition 8