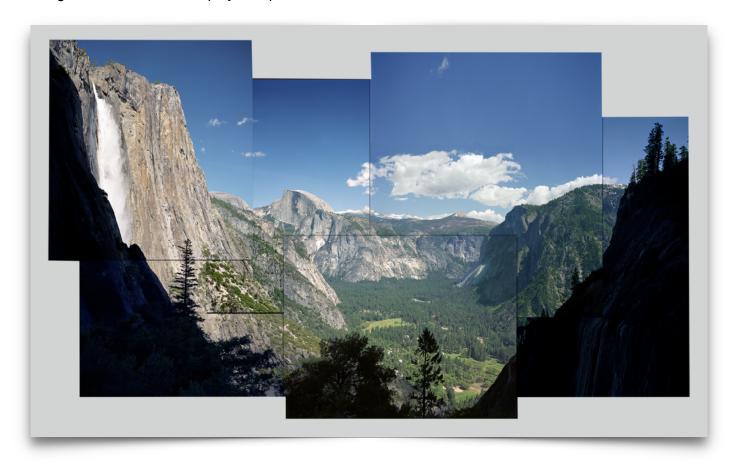

#### 8. YOSEMITE FALLS & VALLEY

Six Piece Dimensional Overlay Photograph @ 45 x 67 Original Price \$3000. / Display Sample \$1800. Condition 7