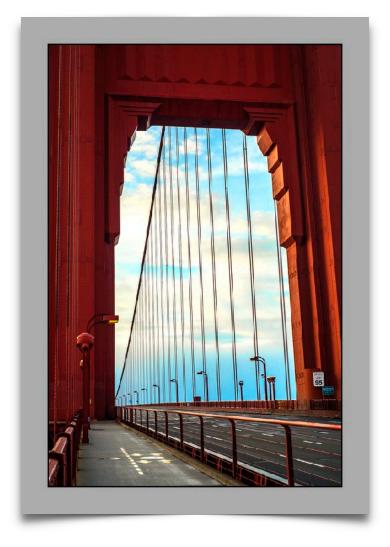

## 7. GOLDEN GATE TOWER

Single image Photograph on Aluminum @ 24 x 35 Original Price \$1500. / Display Sample \$1000. Condition 9