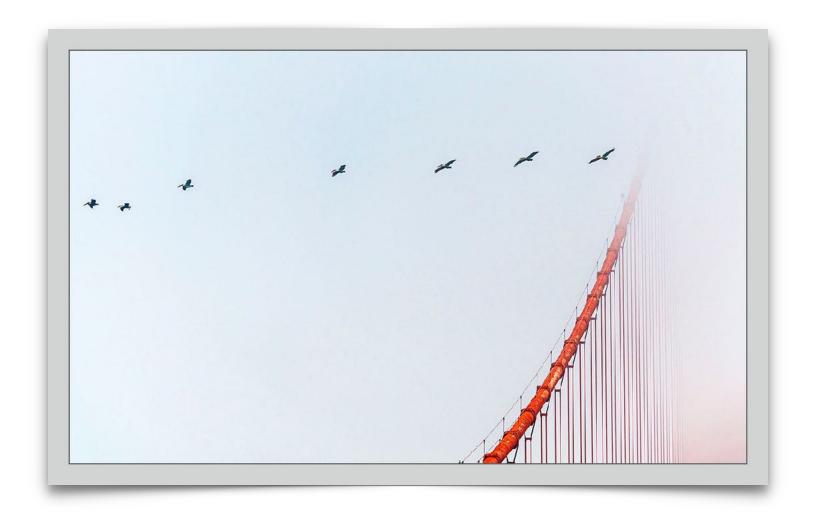

#### 1. GOLDEN GATE BRIDGE & PELICANS

Single image photograph on aluminum

28 x 42 @ \$1800. / Display Sample \$1500. Condition 10

34 x 52 @ \$2500. / Display Sample \$1800. Condition 9

34 x 52 @ \$2500. / Display Sample \$1400. Condition 7