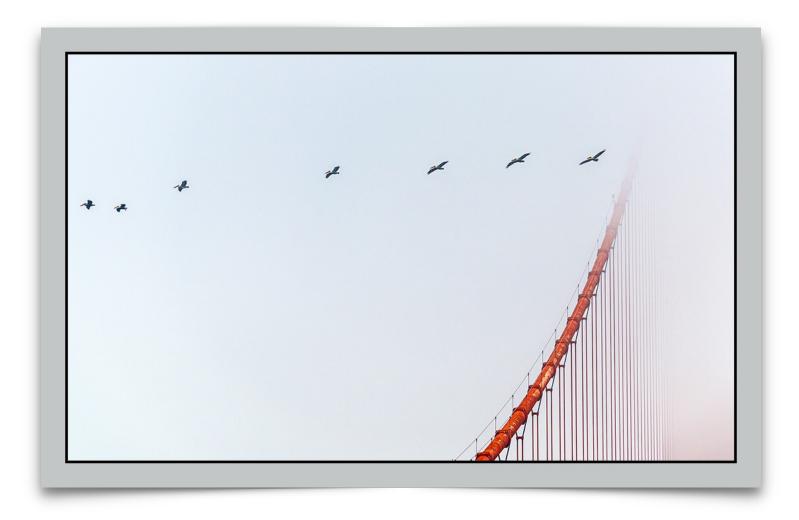

#### 1. GOLDEN GATE BRIDGE & PELICANS

Single image photograph on aluminum

28 x 42 @ \$1800. / Display Sample \$1500. Condition 10

34 x 52 @ \$2500. / Display Sample \$1800. Condition 9

34 x 52 @ \$2500. / Display Sample \$1400. Condition 7

40 x 60 @ \$3500. / Display Sample \$2800. Condition 9