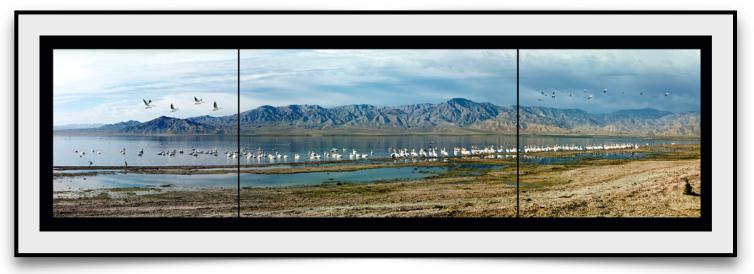

## 11. PELICANS OF THE SALTON SEA

Three piece Sectional Photograph @ 31 x 76 Original Price \$1800. / Display Sample \$750. Condition 6