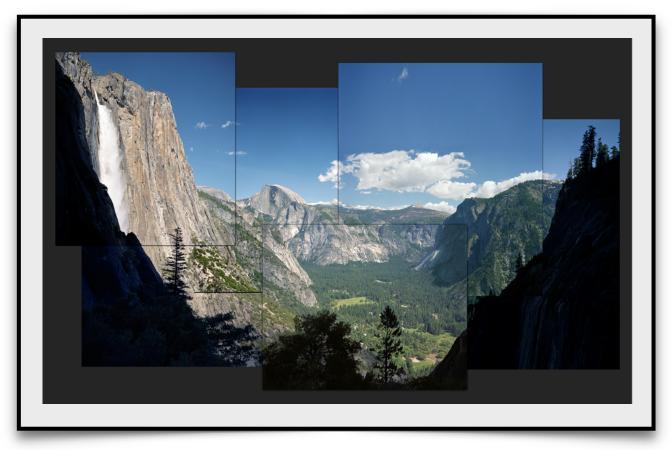

#### 8. YOSEMITE FALLS & VALLEY

Six Piece Dimensional Overlay Photograph @ 45 x 67 Original Price \$3000. / Display Sample \$1800. Condition 7