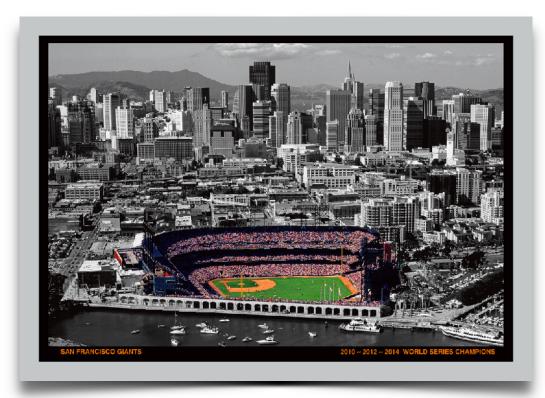

## 14. AT&T PARK- B&W

Single image Photograph on Aluminum @ 28 x 40 Original Price \$1500. / Display Sample \$500. Condition 5