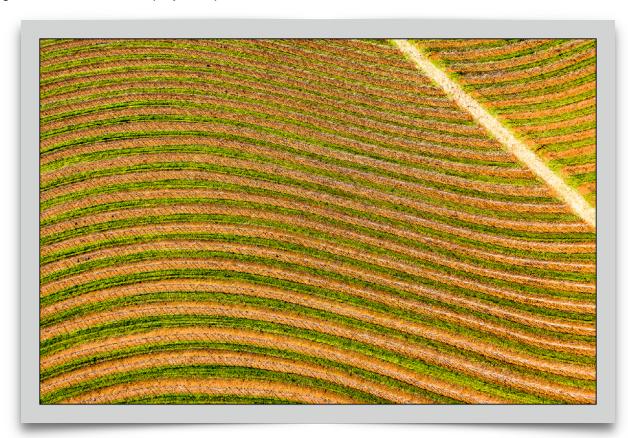

## A DRONE PERSPECTIVE:

## **ABOVE WINE COUNTRY**

## 1. A Drone Perspective 1

Single image Photograph on Aluminum @ 31 x 45 Original Price \$2000. / Display Sample \$1200. Condition 8

#### 2. A Drone Perspective 5

Single image Photograph on Aluminum @ 25 x 35 Original Price \$1200. / Display Sample \$750. Condition 8

## 3. A Drone Perspective 3

Single image Photograph on Aluminum @ 28 x 40 Original Price \$1500. / Display Sample \$900. Condition 8

4. A Drone Perspective 4

Single image Photograph on Aluminum @ 28 x 40 Original Price \$1500. / Display Sample \$900. Condition 8