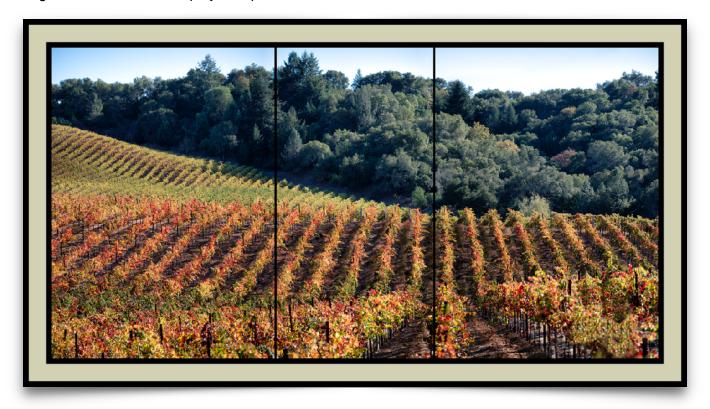

#### 5. SILVERADO TRAIL

Three piece Sectional Photograph @ 36 x 58 Original Price \$1800. / Display Sample \$800. Condition 6