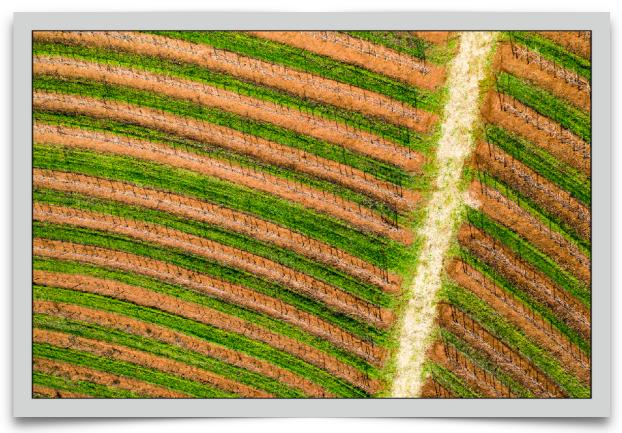

## A DRONE PERSPECTIVE:

## **ABOVE WINE COUNTRY**

## 1. A Drone Perspective 1

Single image Photograph on Aluminum @ 31 x 45 Original Price \$2000. / Display Sample \$1200. Condition 8

#### 2. A Drone Perspective 5

Single image Photograph on Aluminum @ 25 x 35 Original Price \$1200. / Display Sample \$750. Condition 8

## 3. A Drone Perspective 3

Single image Photograph on Aluminum @ 28 x 40 Original Price \$1500. / Display Sample \$900. Condition 8

4. A Drone Perspective 4

Single image Photograph on Aluminum @ 28 x 40 Original Price \$1500. / Display Sample \$900. Condition 8