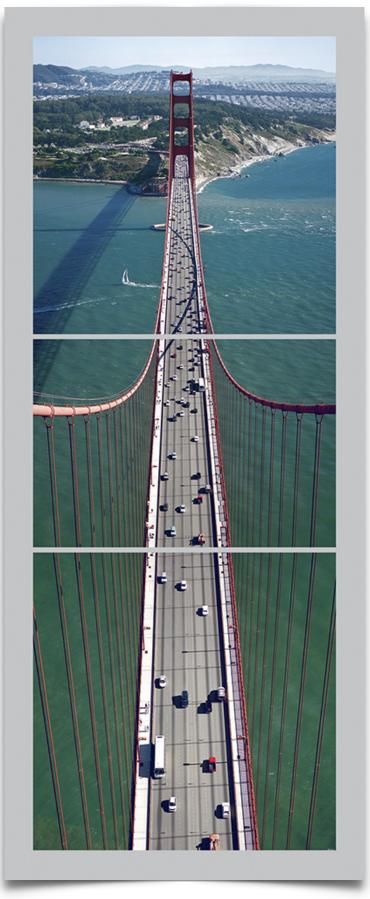

## 4. GOLDEN GATE BRIDGE- Vertical

Three piece Sectional Aluminum Photograph @ 26 x 58 Original Price \$2000. / Display Sample \$1500. Condition 8