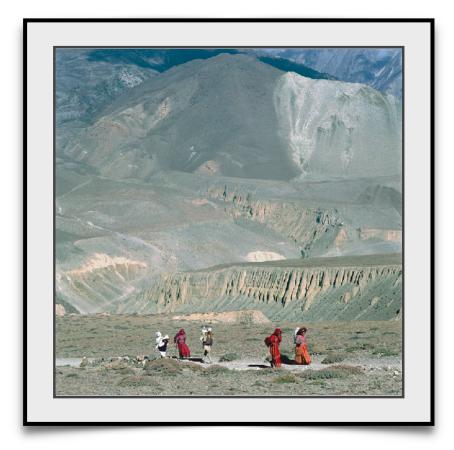

## 19. ROAD TO MUCKTINATH- Nepal Collection

Single image photograph @ 50 x 50 Original Price \$3500. / Display Sample \$2500. Condition 8

## 20. ROAD TO MUCKTINATH- Nepal Collection

Single image photograph @ 34 x 34 Original Price \$1800. / Display Sample \$1200. Condition 7