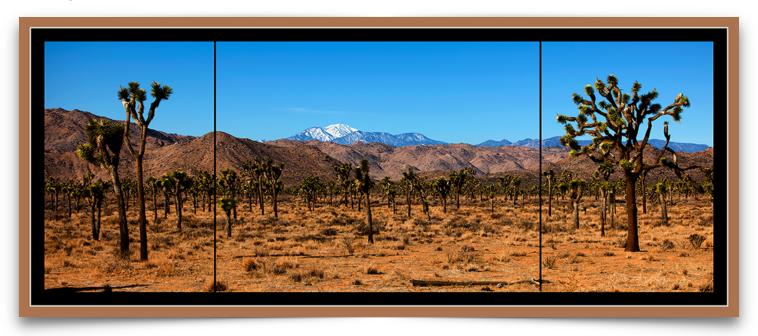

## 13. JOSHUA TREE & SNOW

Three piece Sectional Photograph @ 30 x 65 Original Price \$1800. / Display Sample \$1400. Condition 9

14. JOSHUA TREE - PI

Single image Photograph @ 40 x 40 Original Price \$1800. / Display Sample \$1200. Condition 8