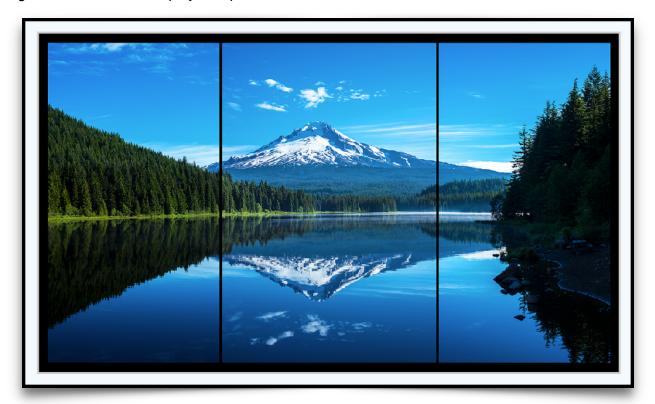

## **18. MT HOOD**

Three Piece Sectional Photograph @ 42 x 60 Original Price \$2000. / Display Sample \$1200. Condition 7